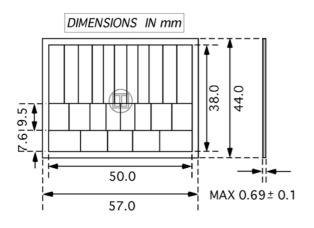

## 3. MECHANICAL DIMENSIONS

Pyrosensor is represented in the center.

# **MILKY PIR ARRAY 24 SECTORS Product code** HV - 59 110° Field of view Detection Range 1, m 12 Focal Length, mm 29 29 - 58 Radius of curvature, mm Lens assembly <sup>2</sup> **Number of Sectors** 24 Overall Dimension, mm 57 X 44 Instalation Height <sup>3</sup>, m 2 - 3