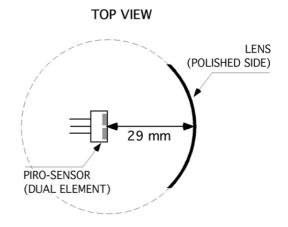

## 4. LENS ASSEMBLY ON SENSOR

# **MILKY PIR ARRAY 24 SECTORS Product code** HV - 59 110° Field of view Detection Range 1, m 12 Focal Length, mm 29 29 - 58 Radius of curvature, mm Lens assembly <sup>2</sup> **Number of Sectors** 24 Overall Dimension, mm 57 X 44 Instalation Height <sup>3</sup>, m 2 - 3