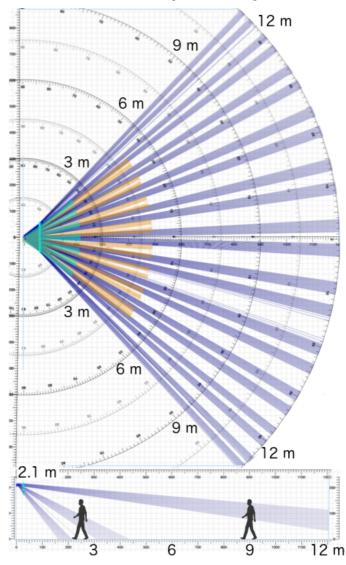

## **5. DETECTION MAP** (see note 1 beside)

Sensor instaled at 2,1 m height, 15° tilt angle.

radius of curvature equal to the focal distance PerkinElmer LHi878 pyro-sensor; electronic amplifier with ~75 dB gain.

best performance: 2.1 m height

<sup>&</sup>lt;sup>3</sup> best performance: 15°